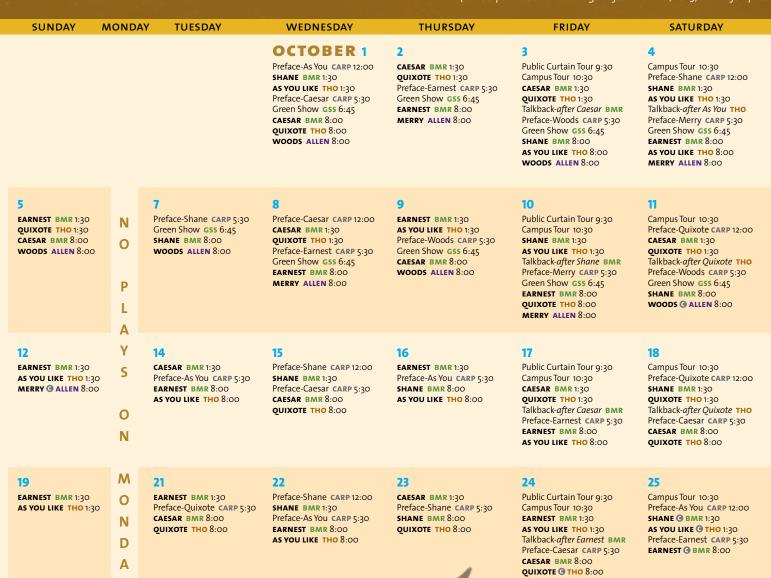

## OCTOBER 2025

Get Your Member Discount! Members (Sustainer and above) get 25% off for performances March 7-June 12 and Sept. 23-Oct. 26 when you order during Presale. After that, enjoy 10% off if you order by March 6, 2025. (Tickets purchased or exchanged after March 6, 2025, will be full price.)

## **FESTIVAL CAMPUS MAP**

Angus Bowmer Theatre

CAESAR @ BMR 1:30

Thomas Theatre

Allen Elizabethan

Carpenter Hall

Theatre

**BMR** 