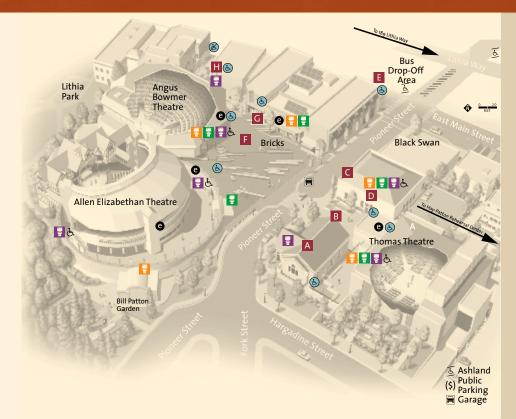

## **FESTIVAL CAMPUS MAP**

Angus Bowmer Theatre

CAESAR @ BMR 1:30

Thomas Theatre

Allen Elizabethan

Carpenter Hall

Theatre

**BMR** 

#### Oregon Shakespeare Festival Map

- Carpenter Hall
- **Box Office**
- Old Light Shop
- Gift Shop
- Green Show Stage
- Administration Offices
- Gertrude Bowmer Members' Lounge / Camps Building
- Accessible Entrance
- Drop-Off Point
- Accessible Parking
- Flevators
- Bus Loading & Unloading